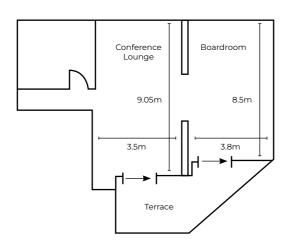

## 0.5m 9.2m 7.6m **NEWSTEAD ROOM**

Ground floor

**EXECUTIVE BOARDROOM** Level 1

**HAMILTON ROOM** Ground floor

\*Rooms not to scale.

## **CAPACITIES**

| Room           | SQM                 | Banquet | Cabaret | Theatre | Classroom | Boardroom | U-shape | Cocktail |
|----------------|---------------------|---------|---------|---------|-----------|-----------|---------|----------|
| Hamilton Room  | 340.2m <sup>2</sup> | 170     | 112     | 300     | 100       | 46        | 46      | 300      |
| Ascot Room     | 82.5m <sup>2</sup>  | 40      | 32      | 60      | 30        | 20        | 20      | 60       |
| Clayfield Room | 101.6m <sup>2</sup> | 50      | 40      | 70      | 48        | 20        | 20      | 80       |
| Albion Room    | 43.4m²              | 20      | 16      | 25      | 15        | 12        | 12      | 30       |
| Boardroom      | 40m²                | -       | -       | -       | -         | 18        | 18      | 30       |
| Newstead Room  | 84.1m <sup>2</sup>  | 50      | 32      | 60      | 36        | 20        | 20      | 50       |
| Poolside       | -                   | 100     | -       | -       |           | -         | -       | 300      |