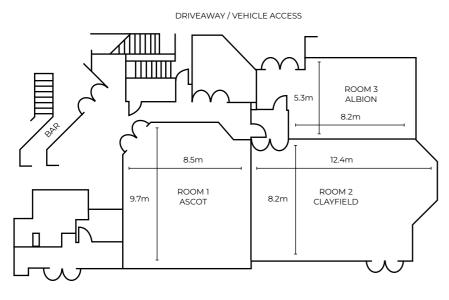

## **CAPACITIES**

| Room           | SQM                 | Banquet | Cabaret | Theatre | Classroom | Boardroom | U-shape | Cocktail |
|----------------|---------------------|---------|---------|---------|-----------|-----------|---------|----------|
| Hamilton Room  | 340.2m <sup>2</sup> | 170     | 112     | 300     | 100       | 46        | 46      | 300      |
| Ascot Room     | 82.5m <sup>2</sup>  | 40      | 32      | 60      | 30        | 20        | 20      | 60       |
| Clayfield Room | 101.6m <sup>2</sup> | 50      | 40      | 70      | 48        | 20        | 20      | 80       |
| Albion Room    | 43.4m²              | 20      | 16      | 25      | 15        | 12        | 12      | 30       |
| Boardroom      | 40m²                | -       | -       | -       | -         | 18        | 18      | 30       |
| Newstead Room  | 84.1m <sup>2</sup>  | 50      | 32      | 60      | 36        | 20        | 20      | 50       |
| Poolside       | -                   | 100     | -       | -       |           | -         | -       | 300      |